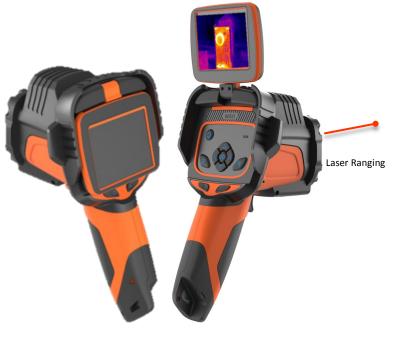

## SATIR D300

High Performance IR Camera with Laser Ranging

SATIR D300 has been designed with the user in mind to ensure that it is simple to use while delivering a high quality image with a 384x288 resolution.

The D300 comes with a laser ranging feature which allows the user to point the laser to the target and it automatically focus the image.

The D300 comes with Duo Vision Plus and a touch screen that will auto focus to ensure the user has a clearly focused thermal image. This means when generating a report the image is already focused which enables accurate evaluation.

## **Features**

- Newly Designed Platform
- High Speed Processing allows for Quick High Quality image output
- IR/Digital/Duo Vision Plus
- Laser Ranging
- Adaptable LCD Display
- Motorised Lens
- Easy to use interface
- 5 MP High Definition Camera
- Thermal Video Recording
- Long Battery Life